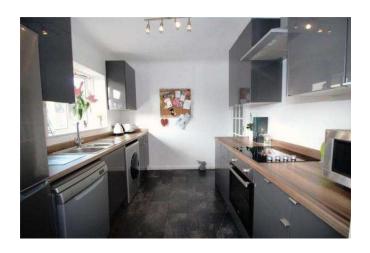

## **Kitchen**

Double glazed window to far wall. Matching range of dark grey high gloss wall and base units. Stainless steel sink inset into wood effect worktop with mixer tap and drainer. Integrated appliances include a fan assisted oven & a four electric hob with overhead extractor hood. Space is provided for a fridge freezer, washing and dishwasher. Tile effect vinyl flooring throughout.