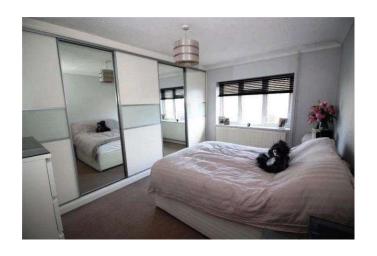

#### **Bedroom One**

Double glazed window to far wall with radiator below. Mirror fronted full length built in wardrobes to side wall. Carpets.