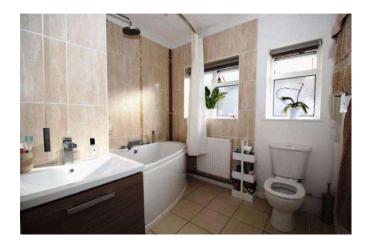

## **Bathroom**

Mainly tiled walls for splash back. Two frosted windows to rear wall. Sweeping panel enclosed bath with overhead drench shower. Button flush w/c. Floating wash hand basin with waterfall tap and vanity storage. Tiled flooring.