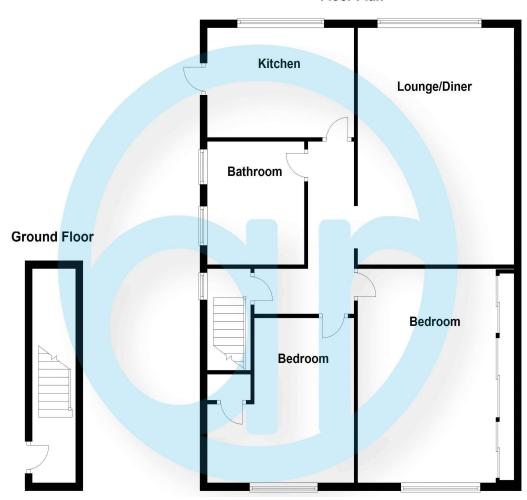

# **Agents Notes**

Tenant in situ currently paying £950 pcm, notice has been served March 21, however should an investor be interested the tenant would be happy to stay on.

Floor Plan