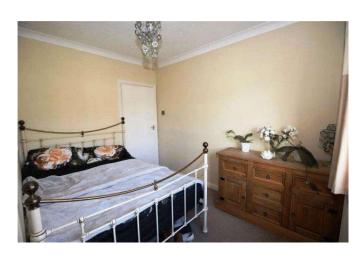

#### **Bedroom One**

Double glazed window to far wall with radiator below. Mirror fronted full length built in wardrobes to side wall. Carpets.

## **Bedroom Two**

Double glazed window to far wall. Radiator. Boiler housed in cupboard. Carpets