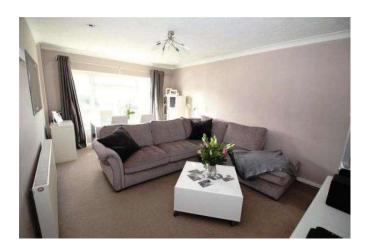

# Lounge/Diner

Double glazed window to side wall. Radiator. TV point. Space to dine. Carpets.